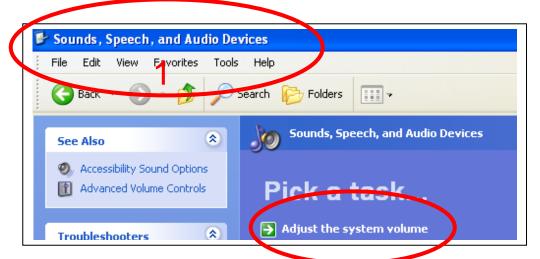

1. Access your computers Control Panel and select 'Sounds, Speech, and Audio Devices. In the classic view select this Icon:

2. Click on: 'Adjust the system volume'

- 3. Under the 'Volume' tab select 'Advanced'
- 4. Insure that the mute box is unchecked and that the volume slider is a the top (full on)