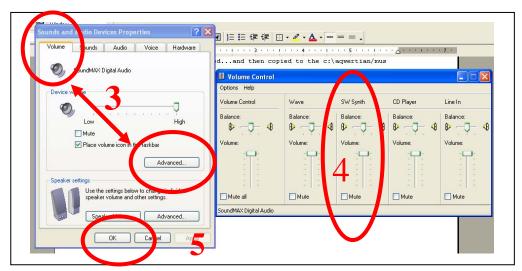

1. Access your computers Control Panel and select 'Sounds, Speech, and Audio Devices. In the classic view select this Icon:

2. Click on: 'Adjust the system volume'

- 3. Under the 'Volume' tab select 'Advanced'
- 4. Insure that the mute box is unchecked and that the volume slider is a the top (full on)

5. At bottom click on OK and exit task